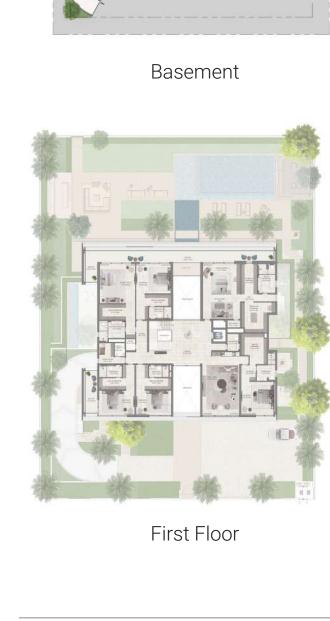

or experiencing the cultural richness of Downtown Dubai,

offer a living experience that's as comfortable as it is elegant.

Access World-Class

Amenities

Payment Plan

Floor Plan

Typical 7 bedroom - Mansion Floor Plan

**Ground Floor** 

Basement

**Roof Floor** 

**EMAAR**