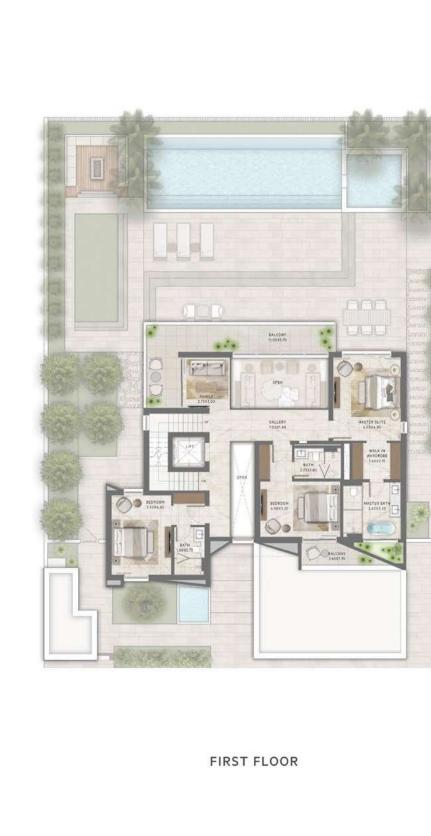

### Payment Percentage

| Down Payment                                   | 10% | AUG 2024 |
|------------------------------------------------|-----|----------|
| 1st Instalment                                 | 10% | OCT 2024 |
| 2nd Instalment                                 | 10% | MAR 2025 |
| 3rd Instalment                                 | 10% | AUG 2025 |
| 4th Instalment<br>20% Construction Completion  | 10% | MAR 2026 |
| 5th Instalment<br>40% Construction Completion  | 10% | OCT 2026 |
| 6th Instalment<br>60% Construction Completion  | 10% | MAY 2027 |
| 7th Instalment<br>80% Construction Completion  | 10% | NOV 2027 |
| 8th Instalment<br>100% Construction Completion | 20% | OCT 2028 |
|                                                |     |          |

Floor Plans



















4-Bedroom Villa Chamfer