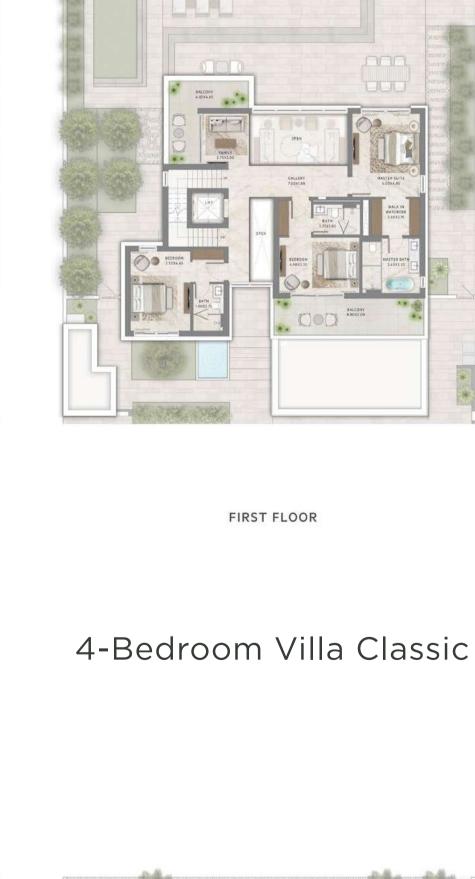

Mn)

Date

#### Payment Percentage

| Down Payment                                   | 10% | AUG 2024 |
|------------------------------------------------|-----|----------|
| 1st Instalment                                 | 10% | OCT 2024 |
| 2nd Instalment                                 | 10% | MAR 2025 |
| 3rd Instalment                                 | 10% | AUG 2025 |
| 4th Instalment<br>20% Construction Completion  | 10% | MAR 2026 |
| 5th Instalment<br>40% Construction Completion  | 10% | OCT 2026 |
| 6th Instalment<br>60% Construction Completion  | 10% | MAY 2027 |
| 7th Instalment<br>80% Construction Completion  | 10% | NOV 2027 |
| 8th Instalment<br>100% Construction Completion | 20% | OCT 2028 |
|                                                |     |          |

Floor Plans



















4-Bedroom Villa Chamfer