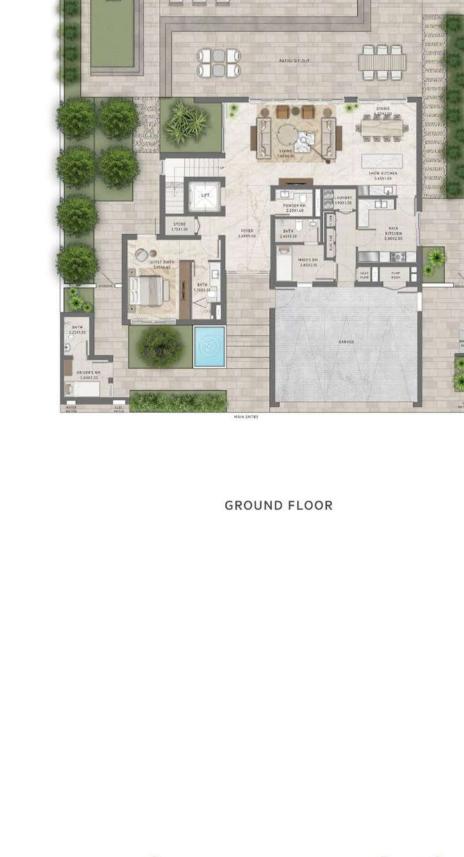

D Mn)

Date

#### Payment Percentage

| Down Payment                                   | 10% | AUG 2024 |
|------------------------------------------------|-----|----------|
| 1st Instalment                                 | 10% | OCT 2024 |
| 2nd Instalment                                 | 10% | MAR 2025 |
| 3rd Instalment                                 | 10% | AUG 2025 |
| 4th Instalment<br>20% Construction Completion  | 10% | MAR 2026 |
| 5th Instalment<br>40% Construction Completion  | 10% | OCT 2026 |
| 6th Instalment<br>60% Construction Completion  | 10% | MAY 2027 |
| 7th Instalment<br>80% Construction Completion  | 10% | NOV 2027 |
| 8th Instalment<br>100% Construction Completion | 20% | OCT 2028 |
|                                                |     |          |

Floor Plans



















4-Bedroom Villa Chamfer