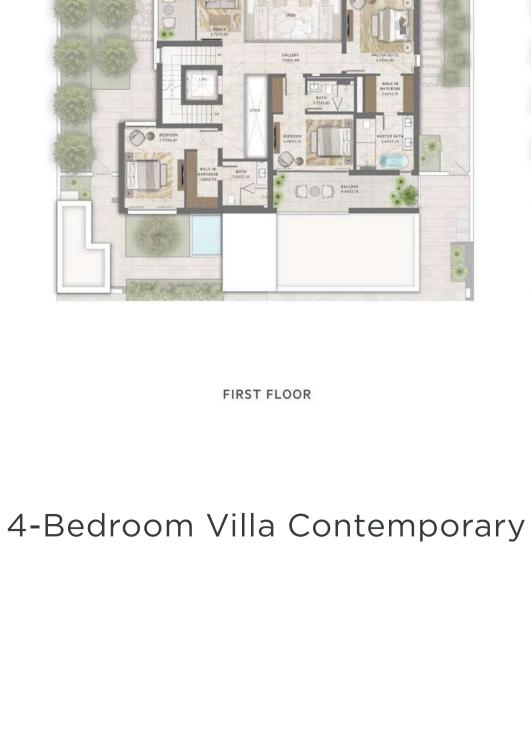

ate

#### Payment Percentage

| Down Payment                                   | 10% | AUG 2024 |
|------------------------------------------------|-----|----------|
| 1st Instalment                                 | 10% | OCT 2024 |
| 2nd Instalment                                 | 10% | MAR 2025 |
| 3rd Instalment                                 | 10% | AUG 2025 |
| 4th Instalment<br>20% Construction Completion  | 10% | MAR 2026 |
| 5th Instalment<br>40% Construction Completion  | 10% | OCT 2026 |
| 6th Instalment<br>60% Construction Completion  | 10% | MAY 2027 |
| 7th Instalment<br>80% Construction Completion  | 10% | NOV 2027 |
| 8th Instalment<br>100% Construction Completion | 20% | OCT 2028 |
|                                                |     |          |

Floor Plans



















4-Bedroom Villa Chamfer