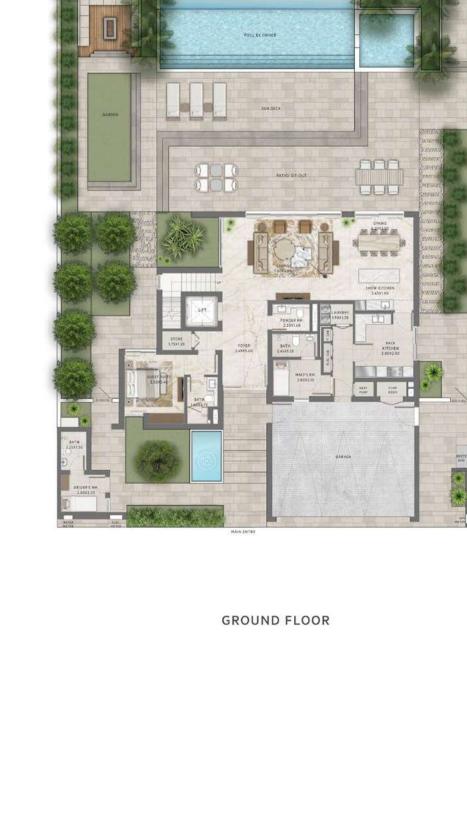

Date

#### Payment Percentage

| Down Payment                                   | 10% | AUG 2024 |
|------------------------------------------------|-----|----------|
| 1st Instalment                                 | 10% | OCT 2024 |
| 2nd Instalment                                 | 10% | MAR 2025 |
| 3rd Instalment                                 | 10% | AUG 2025 |
| 4th Instalment<br>20% Construction Completion  | 10% | MAR 2026 |
| 5th Instalment<br>40% Construction Completion  | 10% | OCT 2026 |
| 6th Instalment<br>60% Construction Completion  | 10% | MAY 2027 |
| 7th Instalment<br>80% Construction Completion  | 10% | NOV 2027 |
| 8th Instalment<br>100% Construction Completion | 20% | OCT 2028 |
|                                                |     |          |

Floor Plans



















4-Bedroom Villa Chamfer