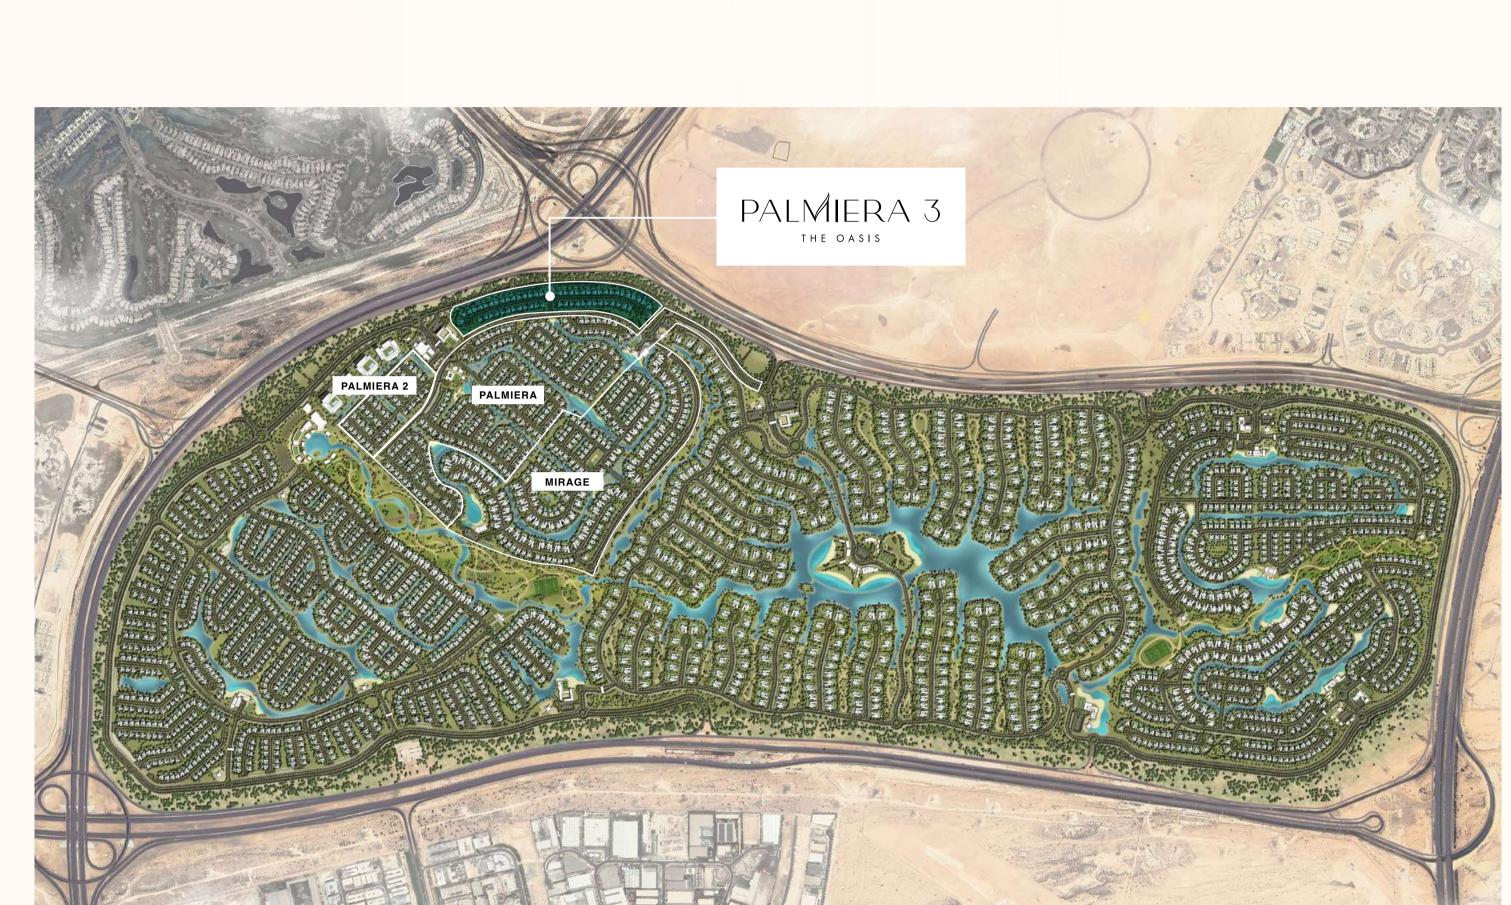

# The Oasis

A sanctuary of opulence, The Oasis sets new standards for luxury living with a resolute focus on majestic mansions and sprawling villas that grace expansive plots, revealing panoramic vistas of tranquil water canals, shimmering lakes, and verdant parks.

### Unmatched Elegance Amidst Nature

A unique residential development that offers a tranquil haven nestled amidst Dubai's vibrant landscape. Residential units masterfully designed for seamless integration with the natural environment, emphasizing comfort and a deep connection to stunning surroundings. Villas comprising 4-bedrooms feature exteriors designed to maximize views of the lush landscapes and public spaces, immersing residents in the beauty around them.