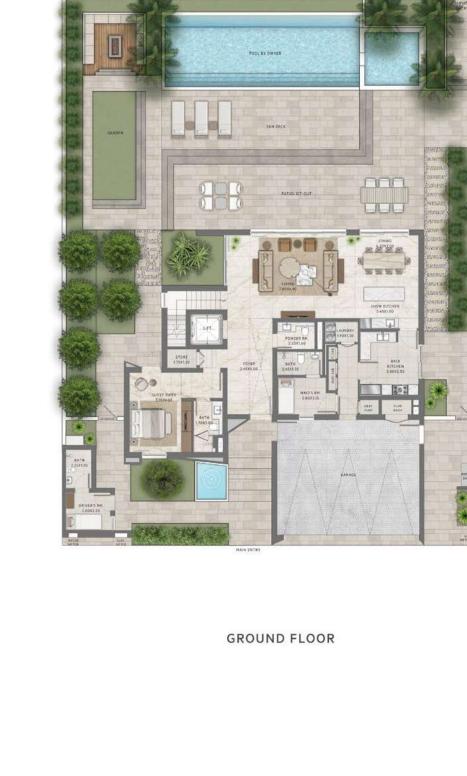

#### Payment Percentage

| Down Payment                                   | 10% | AUG 2024 |
|------------------------------------------------|-----|----------|
| 1st Instalment                                 | 10% | OCT 2024 |
| 2nd Instalment                                 | 10% | MAR 2025 |
| 3rd Instalment                                 | 10% | AUG 2025 |
| 4th Instalment<br>20% Construction Completion  | 10% | MAR 2026 |
| 5th Instalment<br>40% Construction Completion  | 10% | OCT 2026 |
| 6th Instalment<br>60% Construction Completion  | 10% | MAY 2027 |
| 7th Instalment<br>80% Construction Completion  | 10% | NOV 2027 |
| 8th Instalment<br>100% Construction Completion | 20% | OCT 2028 |
|                                                |     |          |

Floor Plans



















4-Bedroom Villa Chamfer