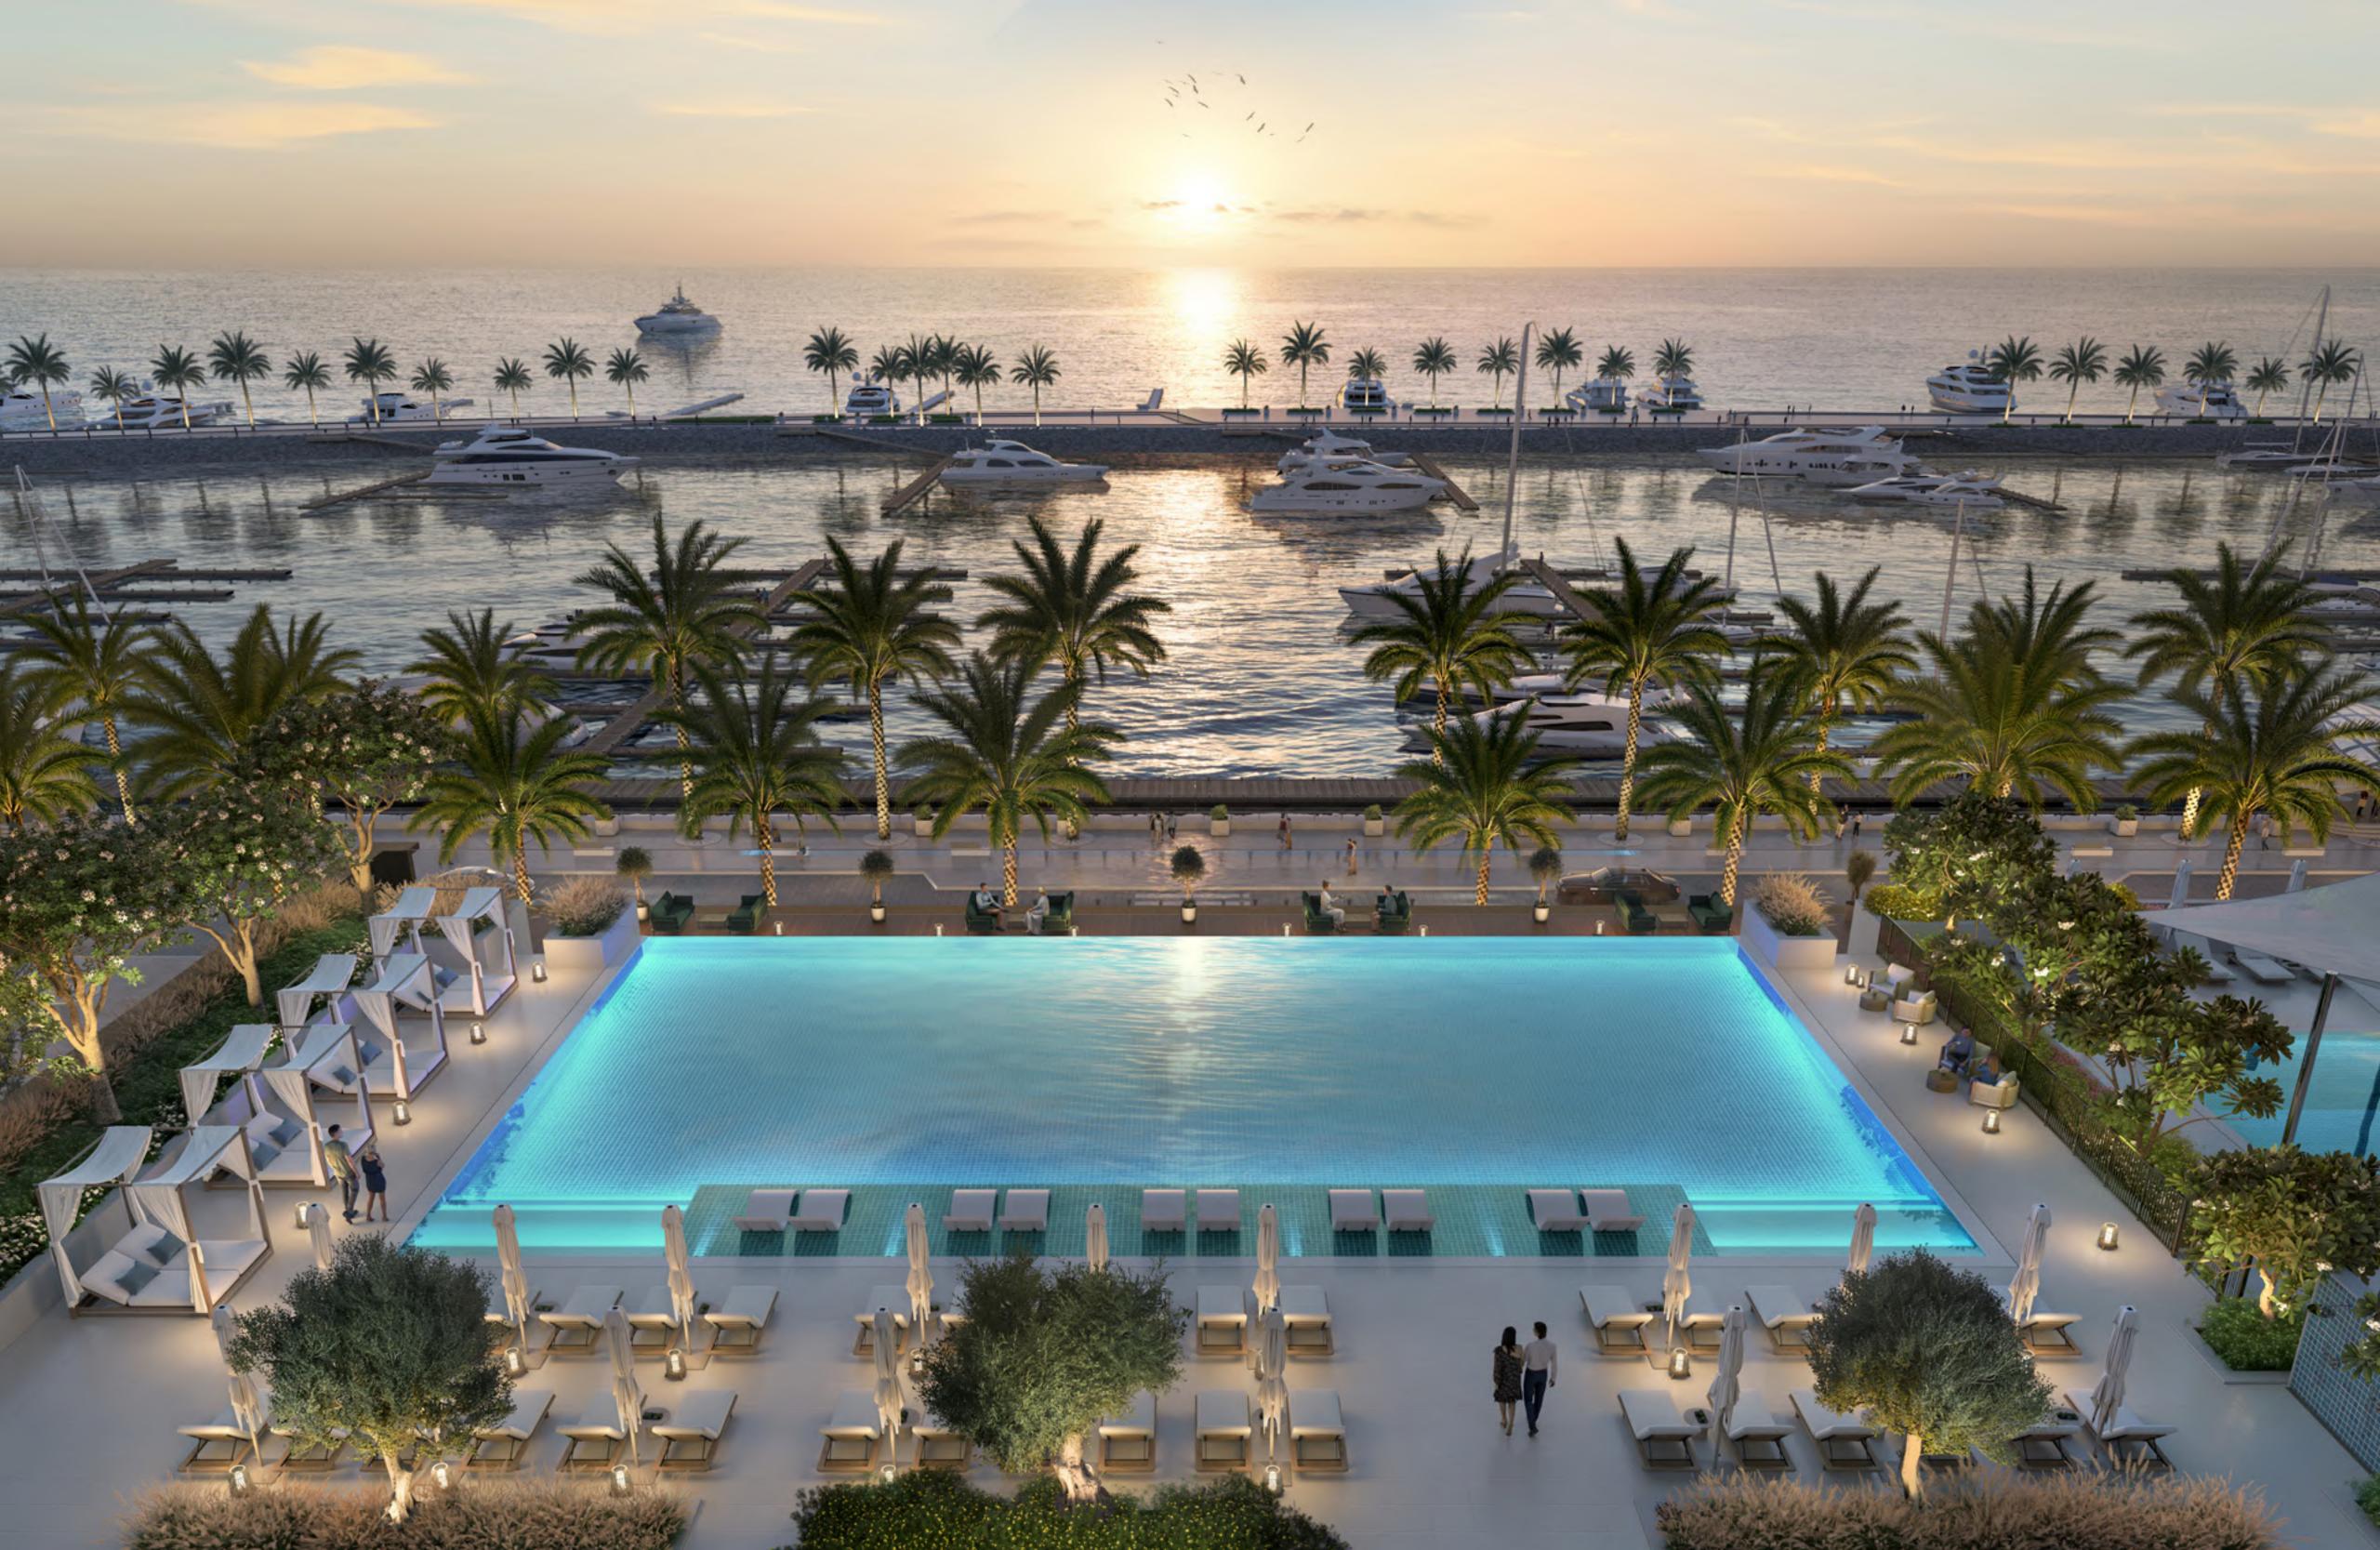

### Elevated Indulgences

At Marina Views, you will experience the highest standards of modern living, with an array of luxurious amenities to meet your every need. Enjoy top-of-the-line fitness facilities, engaging children's recreational areas, and versatile event spaces. Embrace a world where relaxation, entertainment, and vibrant social experiences are just steps away.

State-of-the-art gym

Versatile multipurpose rooms

Lush green landscapes

Infinity pool with marina views

Kids' pool

Comprehensive amenity platform

Stylish retail area

### Boardwalk Promenade

During the day or long after the sun dips beyond the sea's horizon, the Promenade is the essence of the Marina's thriving life with a rich variety of dining options and an eclectic selection of stylish shops that will accommodate your every need.

Exclusive F&B Options

Shopping & Retail

Views of Burj Khalifa & The Sea

Thriving Marina