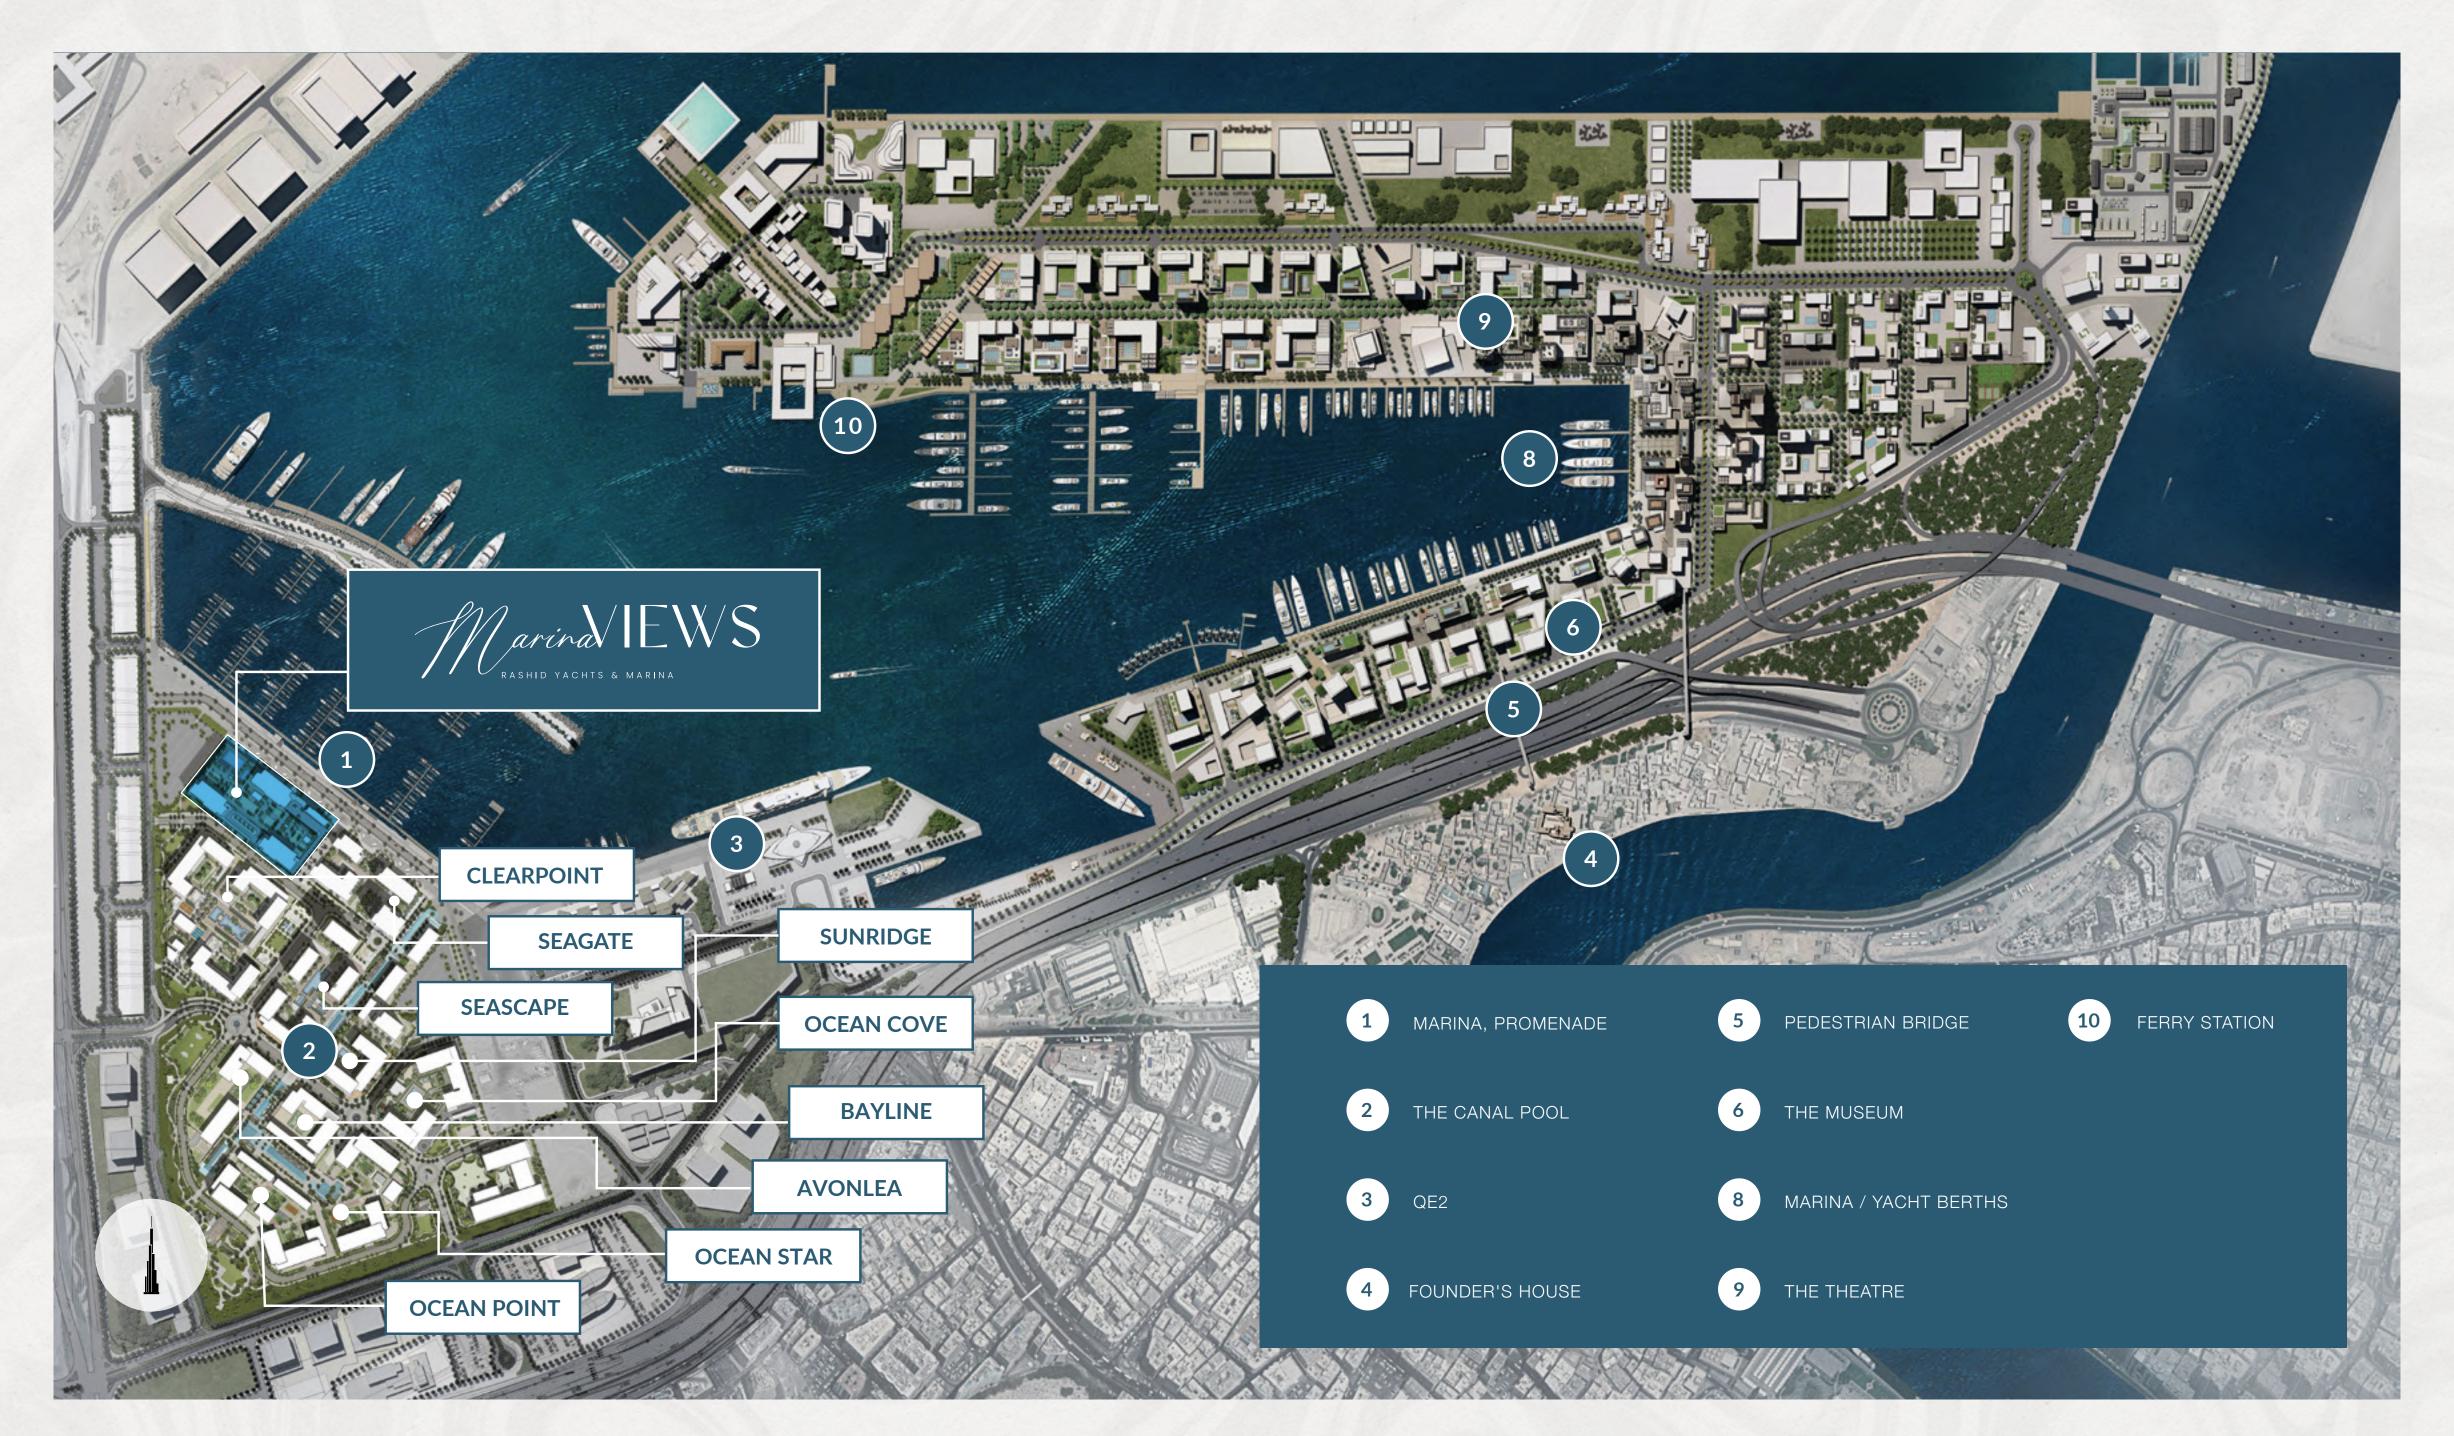

### Marina/IEWS RASHID YACHTS & MARINA

EMAAR

#### Rashid Yachts & Marina

The new global destination for discerning yacht owners to experience Dubai's buzzing scene in an elegant environment where beauty and luxury collide. Designed to encapsulate the ultimate modern waterfront architecture, it combines luxury residences and a full-service marina with an appealing mix of restaurants and shops, creating a unique definition of living at sea.

Generous Promenades

World-Class Superyacht Marina

Signature Hotels

QE2 Hotel

# World Class Super Yacht Hub

The new Marina at Rashid Yachts & Marina offers convenient, hassle-free access to Dubai, accommodating 430 wet berths for yachts up to 100m long with a range of flexible berthing options, from a single night through to seasonal and annual stays.

#### IntheHeart

of it All

Marina Views is a luxurious residential haven nestled in the coveted Rashid Yachts & Marina community, complemented with modern amenities, beautiful scenery, and access to exciting local hotspots. It is the perfect place to relax and explore in proximity to some of Dubai's most exciting attractions.

| Downtown Dubai      |
|---------------------|
| Dubai Mall          |
| Dubai Int'l Airport |
| Al Sabkha Gold Souq |
| Dubai Museum        |
| Heritage Village    |

# A Gateway to Timeless Elegance

Immerse yourself in the rich history of Dubai and indulge in the convenience of being just a stone's throw away from Downtown. Marina Views offers unrivalled proximity to the city's most renowned landmarks. Indulge in the captivating blend of timeless traditions and modern dynamism that Dubai has to offer.