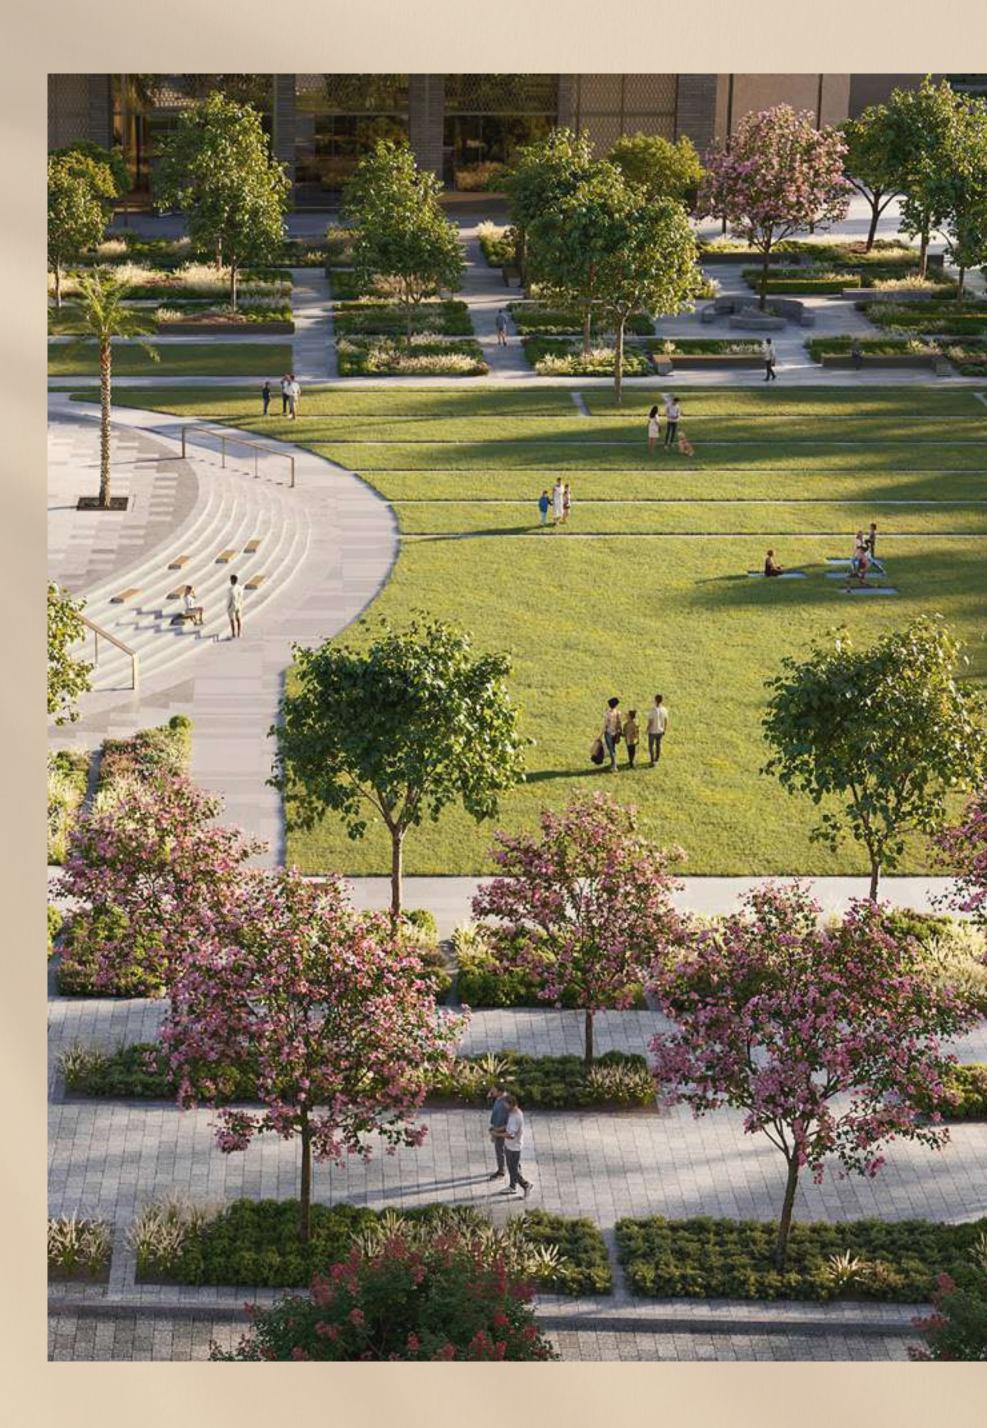

## Central Park

The heart of island living, Dubai Creek Harbour's Central Park offers residents a tranquil refuge to unwind, first-class amenities to enjoy, and wide-open spaces to discover. With a total area of six football fields, Dubai's Central Park is one of the largest parks in the emirate and offers a variety of activities for the whole family.

Kids' Play Area Lawn Amphitheatre

Skating Areas

Å Dog Park

Splash Pad Fitness Plaza