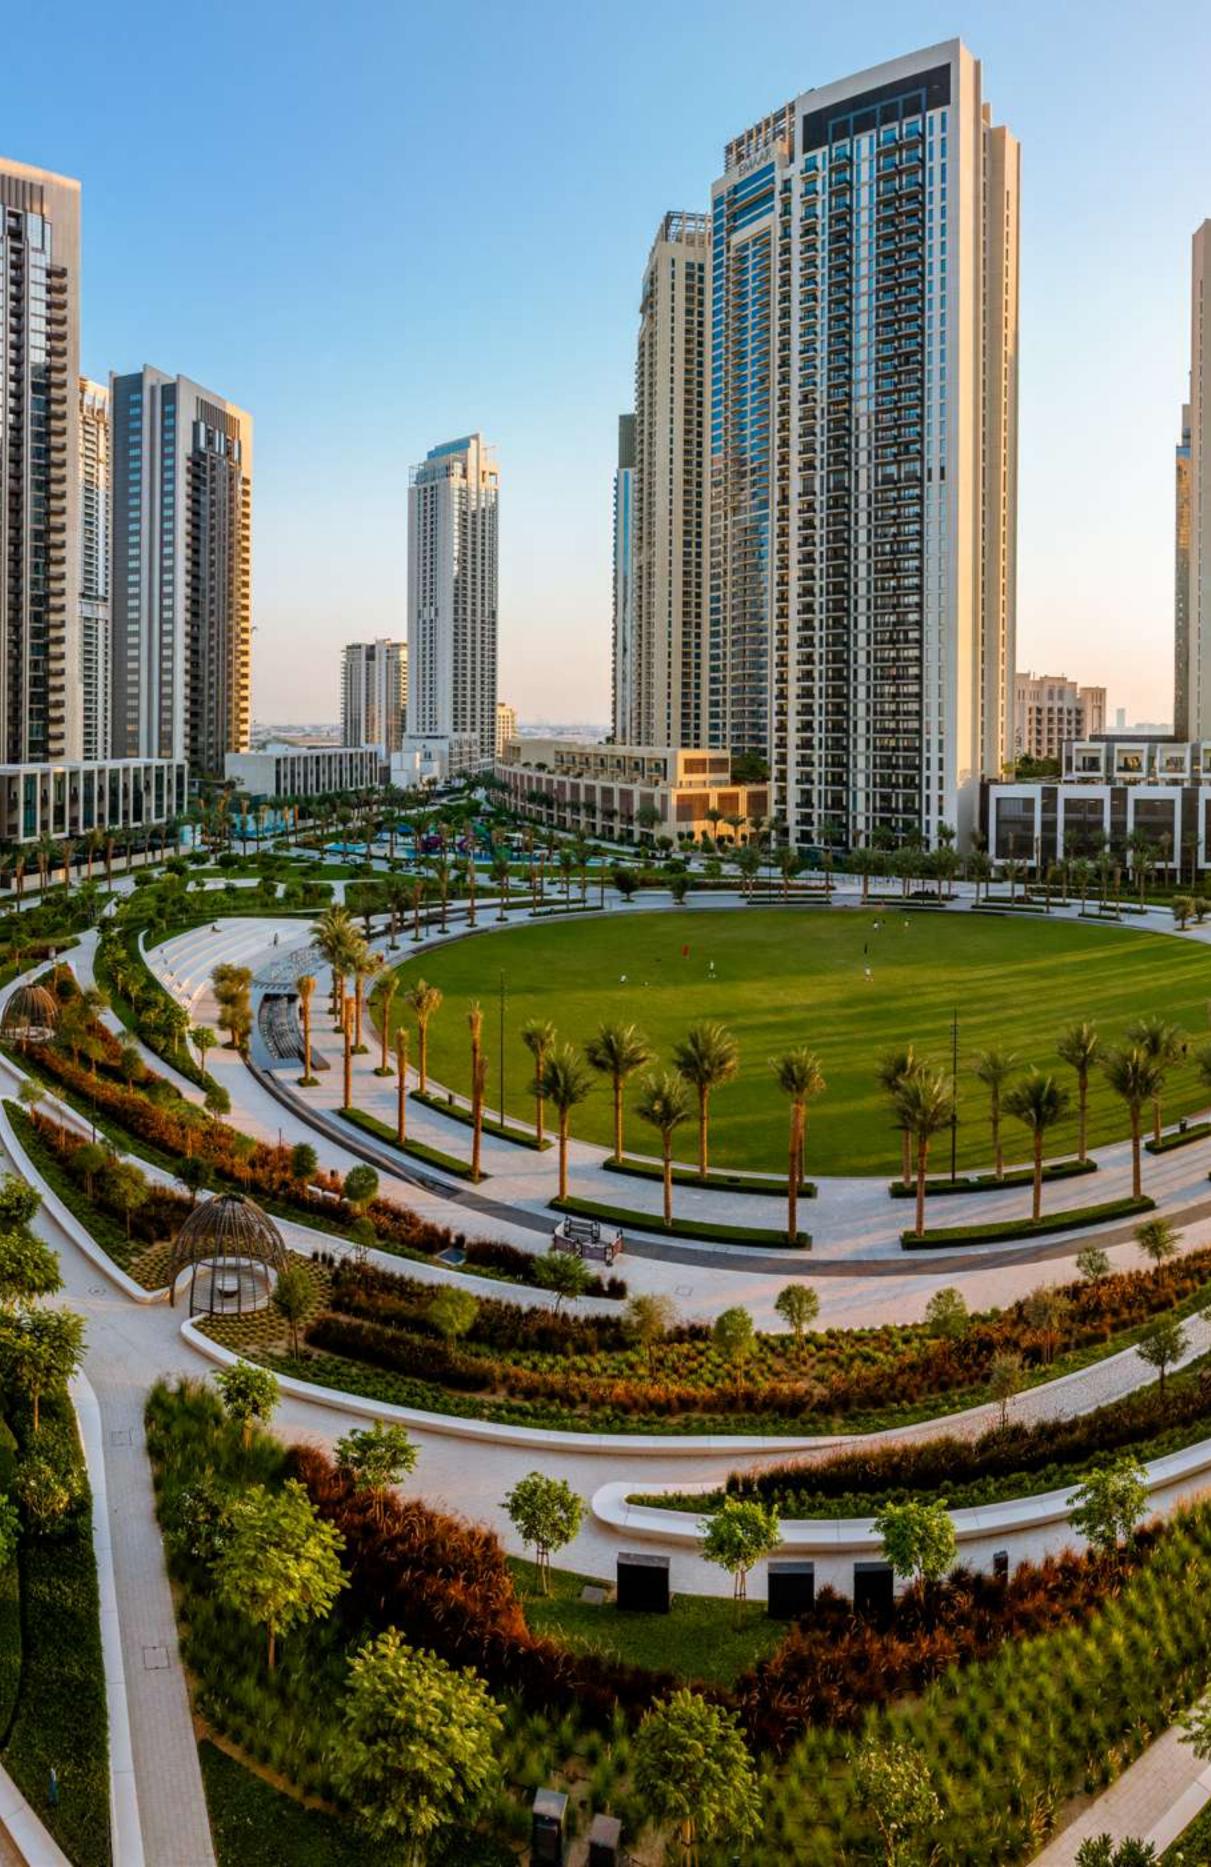

## Central Park

The heart of island living, Dubai Creek Harbour's Central Park offers residents a tranquil refuge to unwind, first-class amenities to enjoy, and wide-open spaces to discover. With a total area of six football fields, Dubai's Central Park is one of the largest parks in the emirate and offers a variety of activities for the whole family.

Kids' Play Area Lawn Amphitheatre

Skating Areas

Å Dog Park

Splash Pad Fitness Plaza