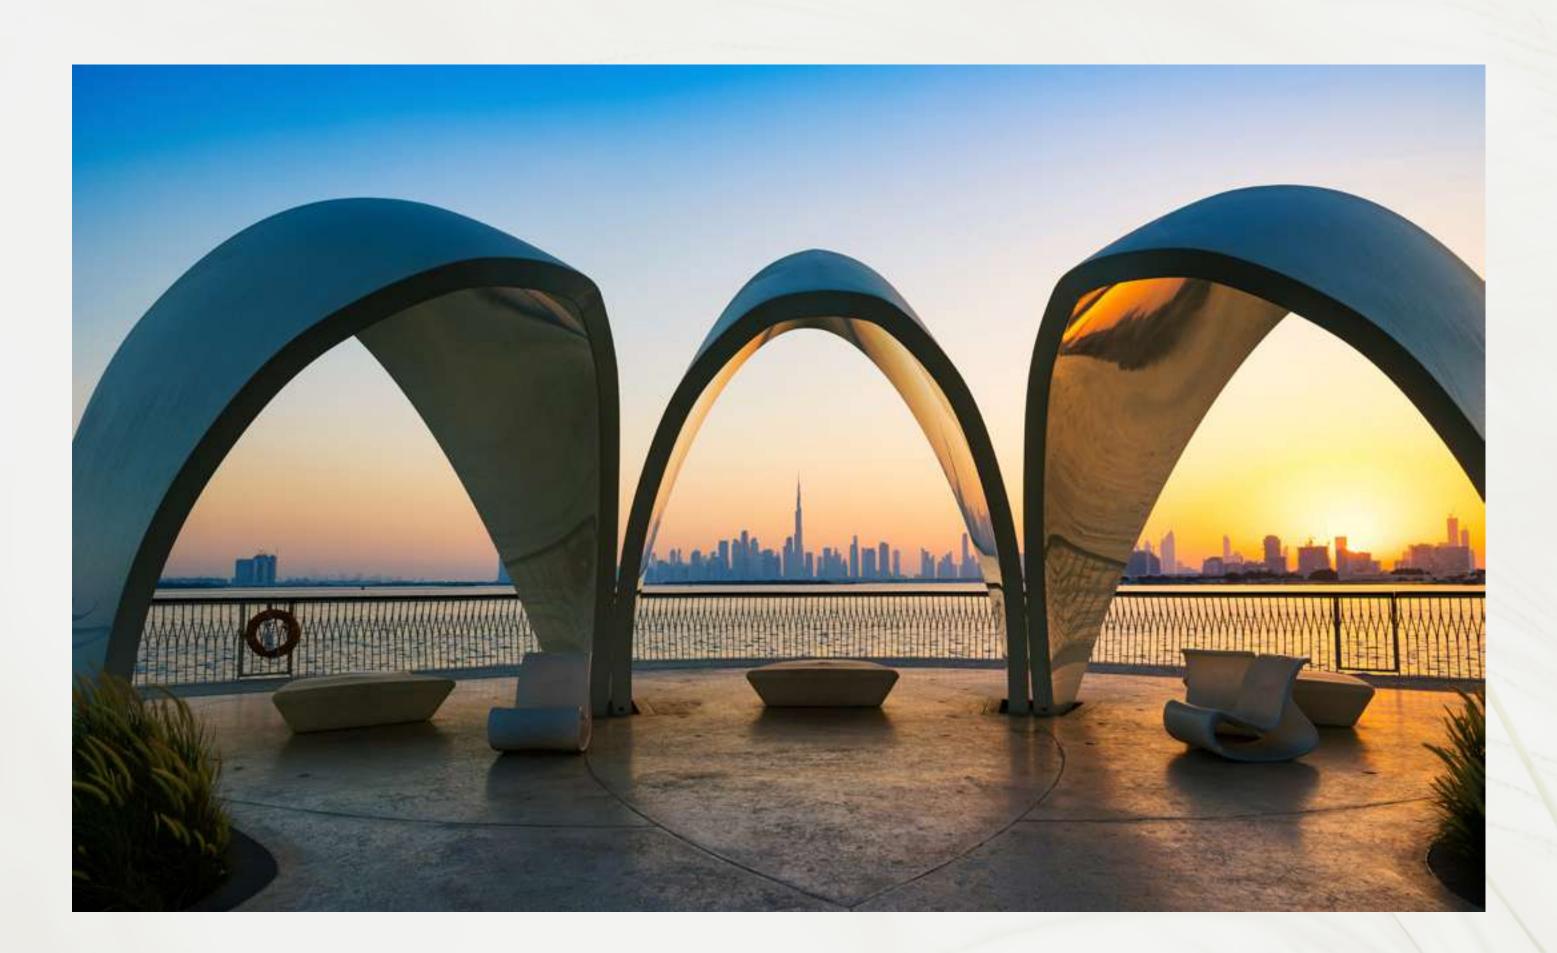

### Viewing Point

Spanning 70 metres over Dubai Creek, the Viewing Point's audacious cantilever grants unmatched vistas of Downtown and the majestic Address Grand towers.

Seamlessly integrated into the Creek's blueprint, this architectural marvel, crafted from painted steel, stands as a bustling nexus for sightseers. Elevated, panoramic, and buzzworthy, it's Dubai's newest sunset rendezvous, open for all to revel in.