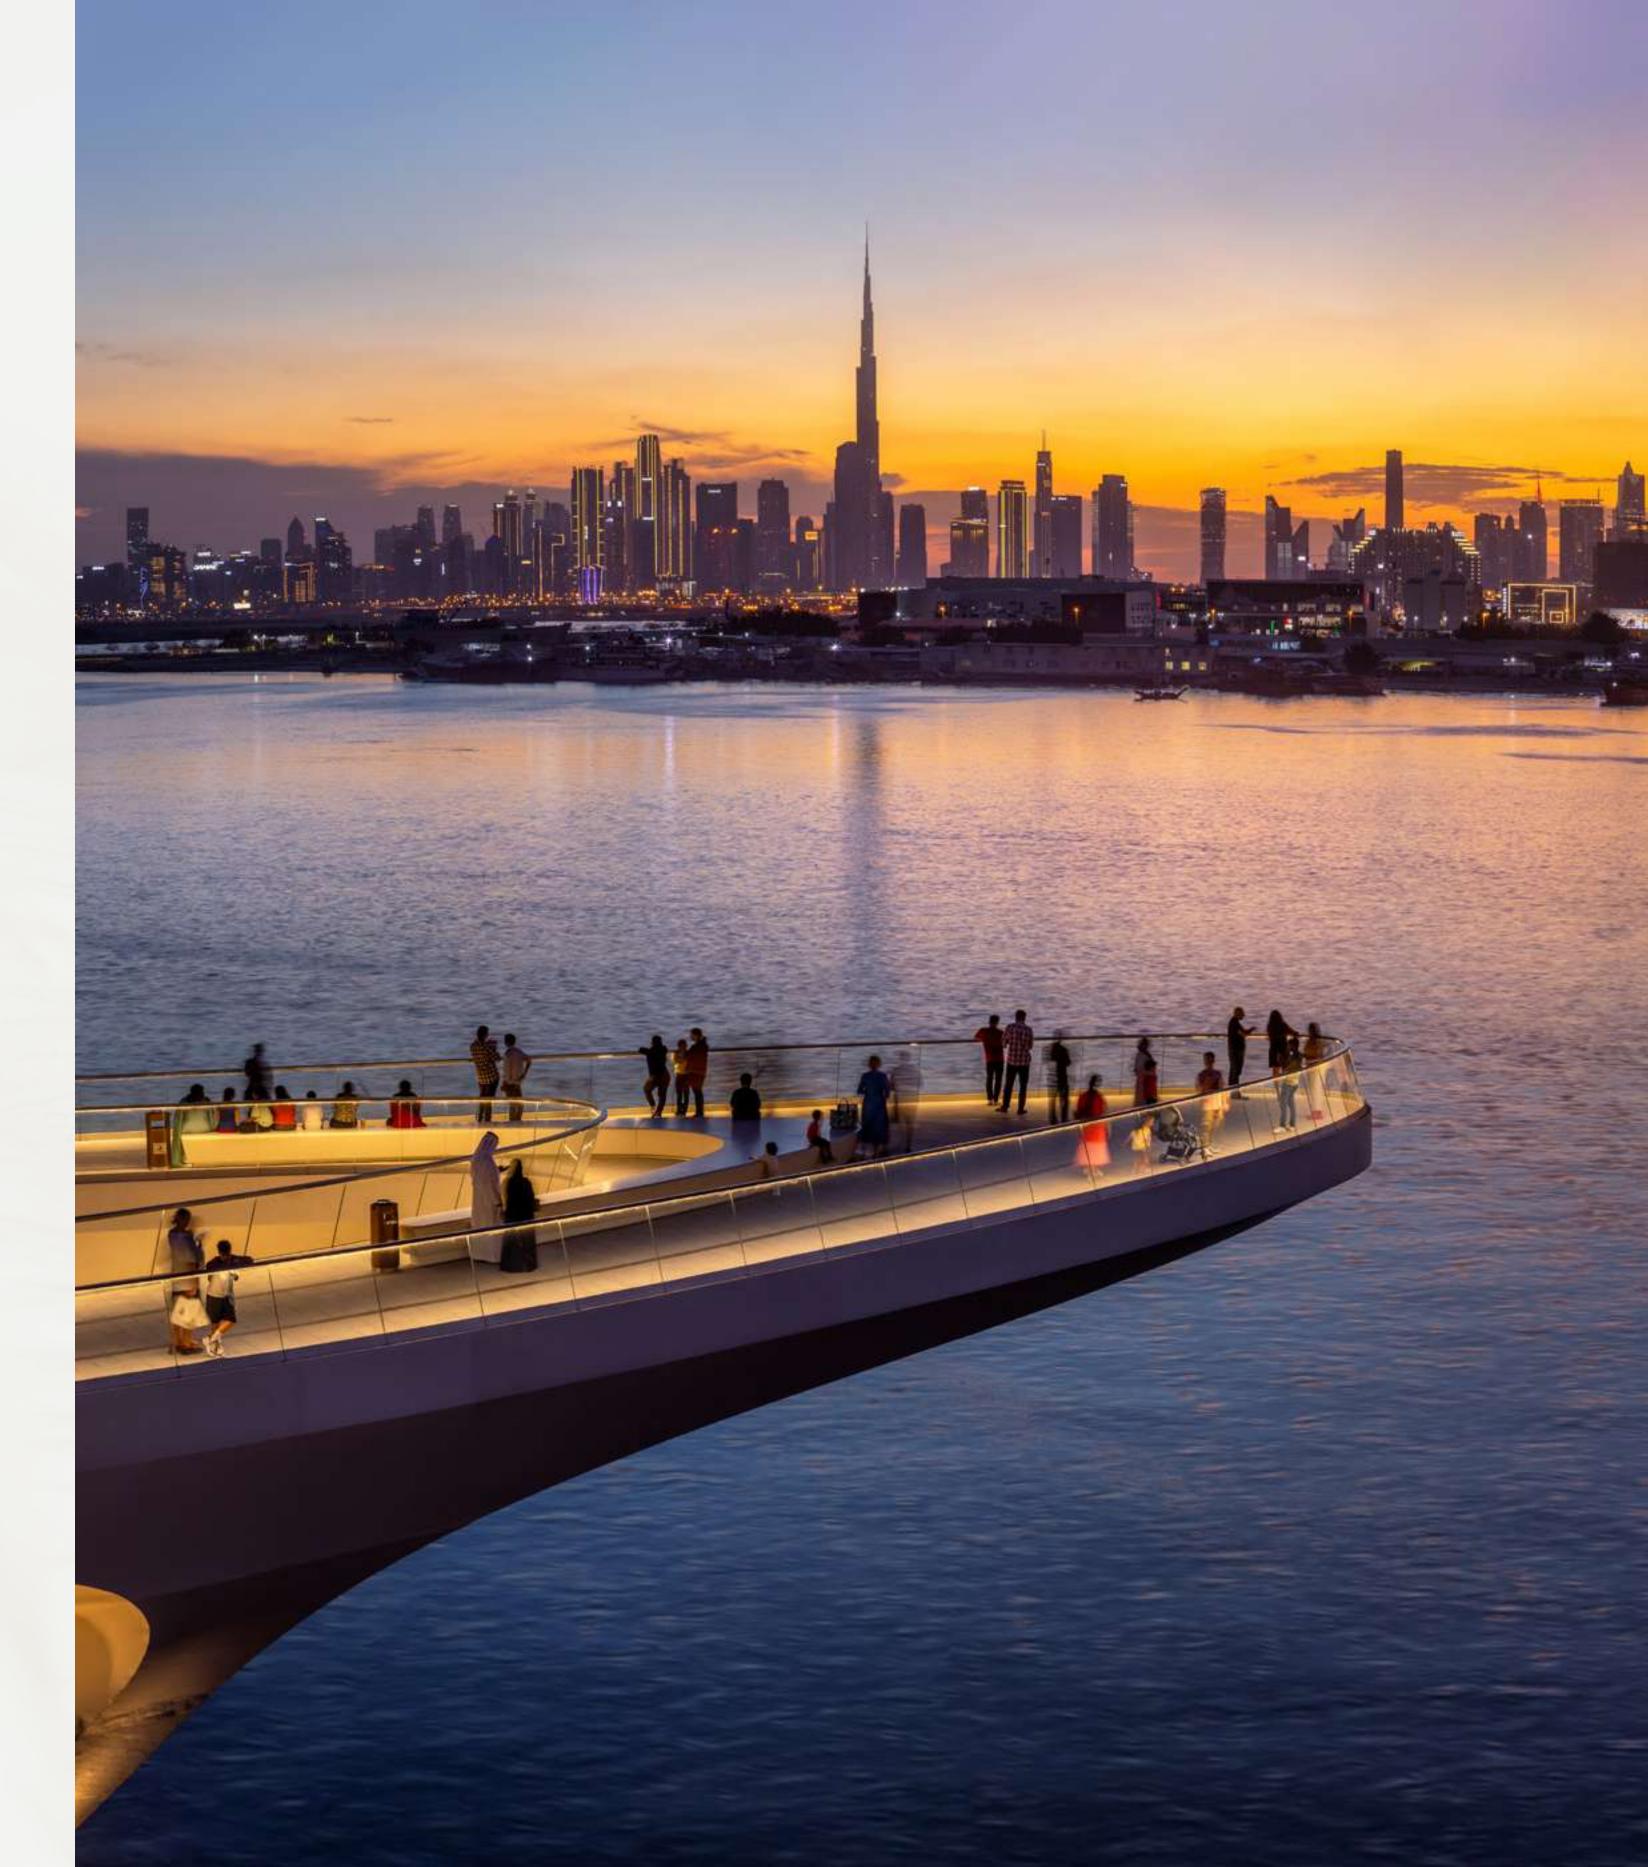

### Viewing Point

Spanning 70 metres over Dubai Creek, the Viewing Point's audacious cantilever grants unmatched vistas of Downtown and the majestic Address Grand towers.

Seamlessly integrated into the Creek's blueprint, this architectural marvel, crafted from painted steel, stands as a bustling nexus for sightseers. Elevated, panoramic, and buzzworthy, it's Dubai's newest sunset rendezvous, open for all to revel in.