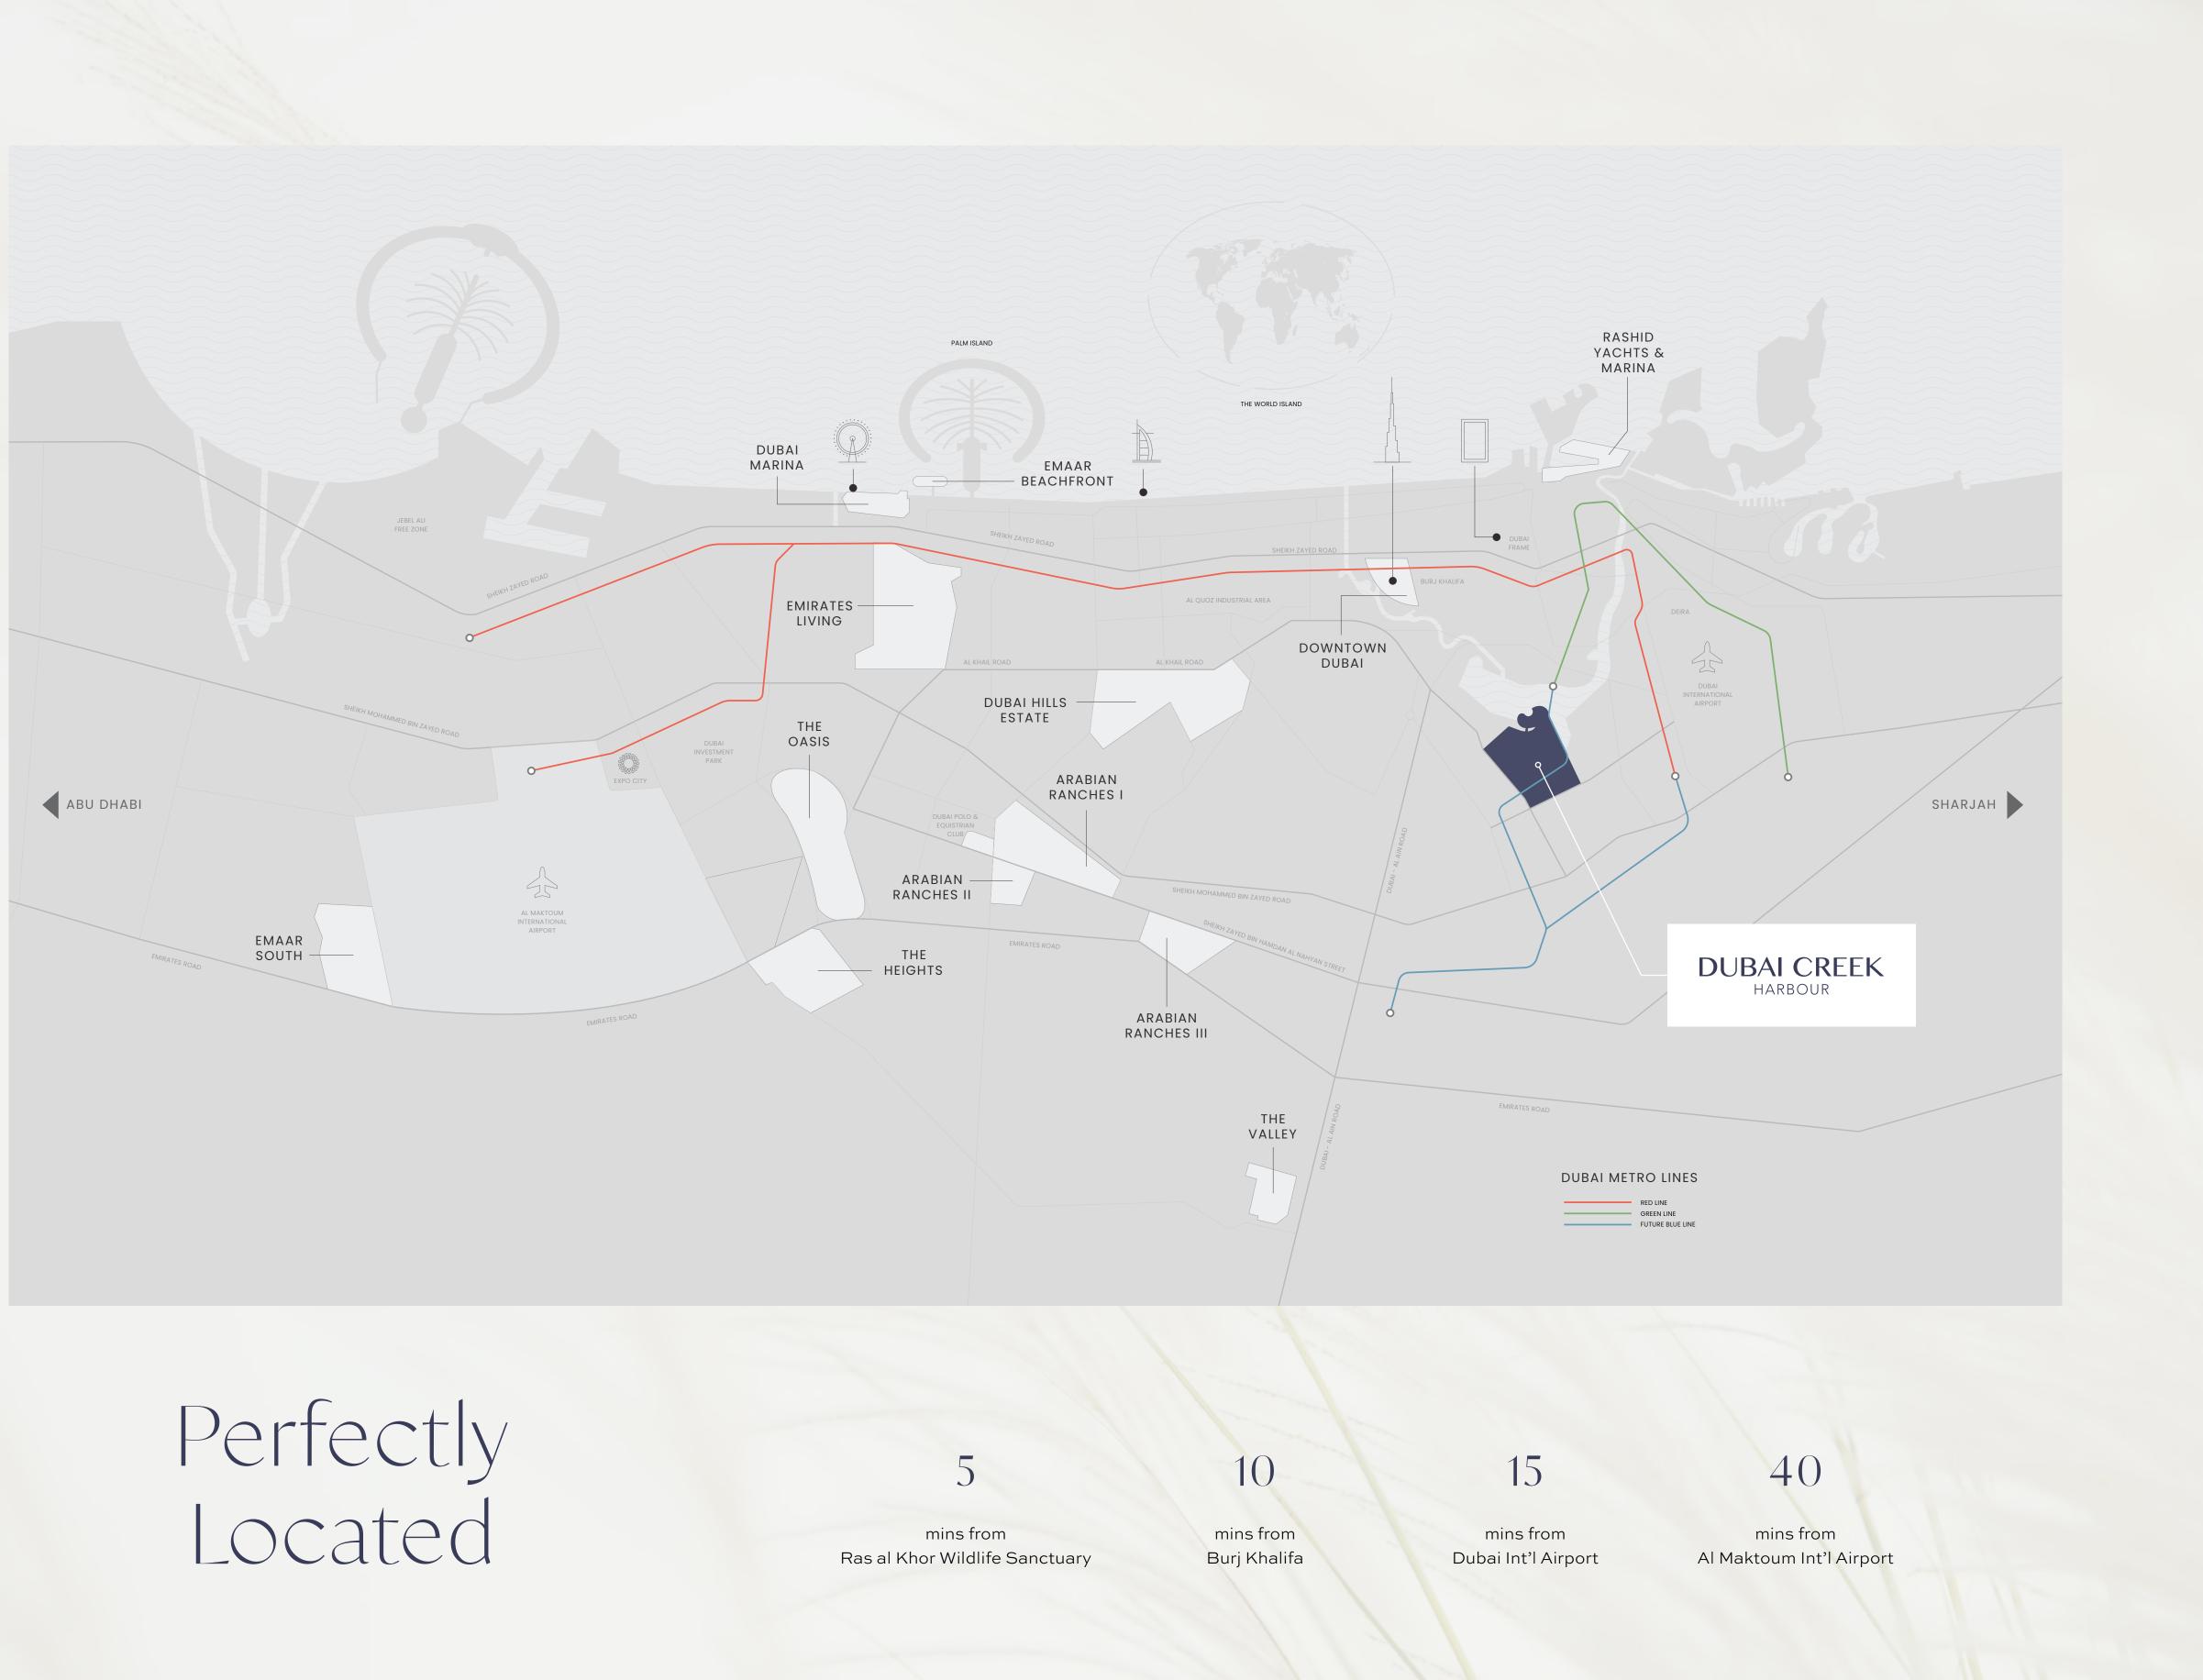

DUBAI CREEK HARBOUR



# Elegance & Tranquillity By The Creek



### Dubai Creek Harbour

Dubai Creek Harbour is an ultra-modern, stylish, and pedestrian-friendly neighbourhood that integrates with Dubai's sustainable urban character.





Situated along the historic Dubai Creek, Dubai Creek Harbour consists of 7.4 million sqm of residential space and 500,000 sqm of parks & open spaces with a viable mix of retail, business, recreation, and community facilities, all within walking distance.





# Immerse in the Elegance of ALTUS





# The Ultimate Definition of Modern Living





# Seamlessly with Natural Beauty

Perfectly located next to the central park and just a short walk from the urban beach, ALTUS seamlessly blends the lively energy of the city with peaceful natural retreats.



# Cultivating Wellness

WAN



# Amenities with a Touch of Class

ALTUS redefines luxury living, offering a lifestyle that is both stylish and convenient, setting a new standard in modern living.



# Celebrating Community

D



# Experiences, Always Within Reach



Metro Connectivity



Elegant Clubhouse Wellness Centres State-of-the-art Cymnasium

1





# Sophisticated Living, Seamlessly





# Live Beyond Ordinary





# Where Design Meets Comfort

ALTUS offers a diverse selection of city-in